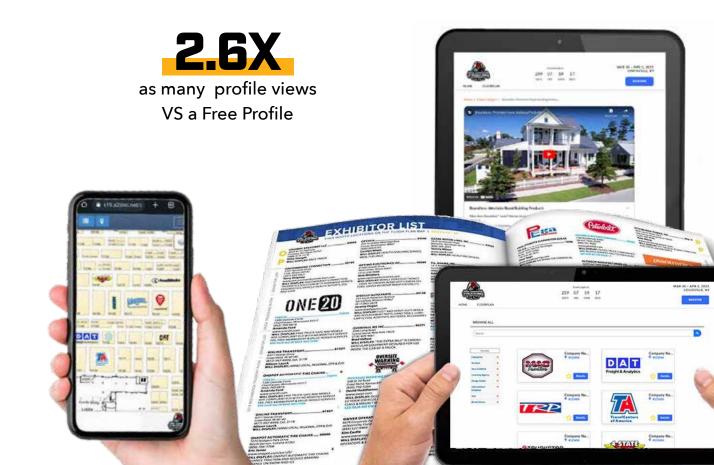

**Press Releases -** Add a press release to your profile and Exhibitor Search to get more coverage by sharing the latest news/products.

more profile views than Exhibitors with the Free Profile