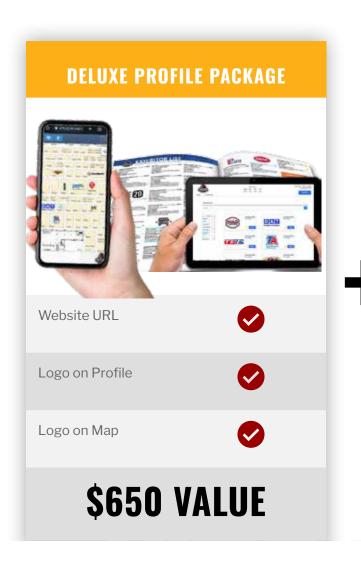

#### DELUXE PROFILE PACKAGE

\$**525** 

Company, Address, & Booth Number Online Profile 300 **Characters Count Product Categories** Website URL Logo on Profile Logo on Map **Press Releases Show Specials Product Showcase** Videos

### **DELUXE PROFILE PACKAGE**

The Deluxe Package provides all elements of the Select Package, plus:

**Logo on Map** - Adding your logo to your booth on the digital and printed floor plans will make your company stand out from other exhibitors. Get noticed as attendees click through the floor plan looking for exhibitors to visit and page through the printed Official MATS Directory as they walk the aisles.