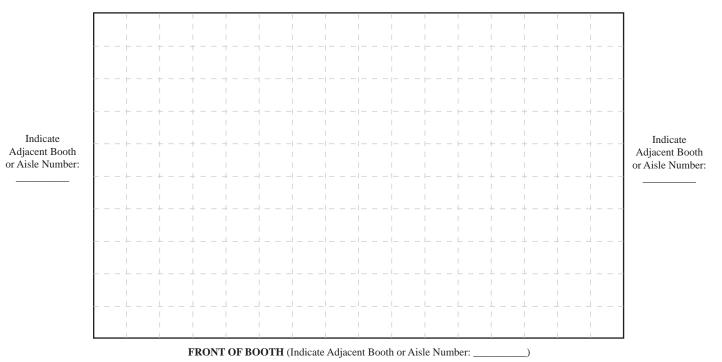

## MATS #79-2023 Display Vehicle & Trailer Placement Diagram

Discount Deadline Date: Wednesday, March 8, 2023

**Required Placement Information** 

BACK OF BOOTH (Indicate Adjacent Booth or Aisle Number:

Please use this grid to show placement of your vehicle(s) and/or trailer(s).

To use this grid:

- 1. Indicate all vehicles to be displayed in your booth using vehicle #'s indicated in the description section of the Spotting Service Form.
- 2. List dimensions for your booth, as well as the placement of vehicle(s) and/or trailer(s) you are moving in the exhibit space.
- 3. Indicate the adjacent booth numbers to show proper orientation. A copy of the current loor plan can be found online at www.truckingshow.com, under "The Show" in the header menu.