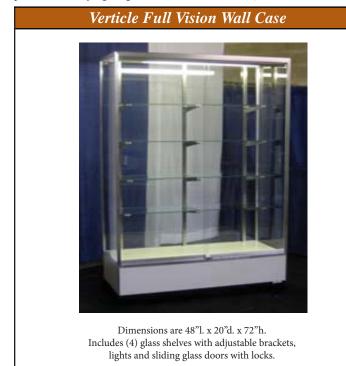

| Item # | Item Description               | Qty | Discount | Standard  | Total |
|--------|--------------------------------|-----|----------|-----------|-------|
| 4099   | 6' Glass Full Vision Wall Case |     | \$935.00 | \$1263.00 |       |